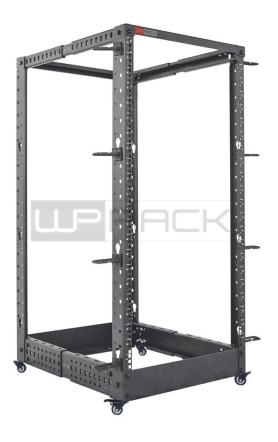

## Description

The WP RACK 19" open frame ROS cabinet series with four-post has been designed for maximum flexibility in configuration and is suitable for the installation of servers and network and cabling equipment. This series of rack cabinets allows you to adjust the depth very easily from a minimum of 56 cm to a maximum of 102 cm to accommodate small and large equipment and make best use of floor space. The rack's fully open design allows you to position your networking equipment for quick, easy active access and unrestricted airflow.

Made from sturdy powder coated laminated steel it offers excellent quality and durability for your installation. It is supplied disassembled in a single carton complete with wheels, feet and side rings for cable management. Assembly is very simple and quick and this solution allows you to save on transport

costs and prevent damage.

- Sturdy structure in solid 2 mm steel
- Completely open structure
- Load capacity up to 450 kg
- 22 units
- 4 \* 19" rack rails
- Dimensions WxDxH: 600x559-1023x1110 mm
- Weight: 21 kg
- 8 cable ring included
- 20 sets of screws included (screws + cage nuts)
- Color: black, RAL 9005